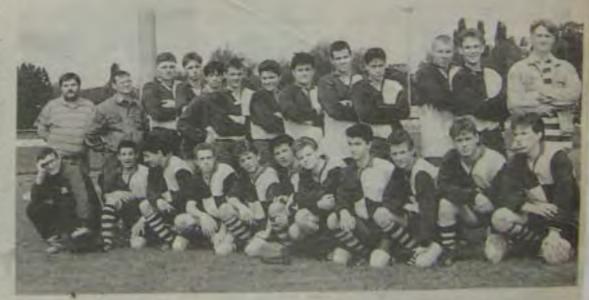

acques Mene Trice Nucles Luciam Uncent Movem Philippe Hetrau Tulian Marty Telestophe Parduel Thierry Haust Falsan Vanaker Julien Come Thing Alios Vindet Billevel (C) Nacer Haowhe Chrophe. Vaucelle Selvestien List Fabrice Lenoteux Tuotan Riciquier Oliviore Catt Serone Selbut Xaven Baduel Yavar Beaulieu Savid Rossof Stephane Dubry. Marcian Freduic Sottler Marine Seignemy Clishophe Jackim Thomas Bouzouba

| -Dima                                                                    | inche 20 Septembre 1992                                                                                                                                                 |
|--------------------------------------------------------------------------|-------------------------------------------------------------------------------------------------------------------------------------------------------------------------|
| Juriors.                                                                 | LILLE UC AS LAGNY 7 32                                                                                                                                                  |
| E Lament Beau<br>Frustan<br>J. Mené trice<br>Fabrier Van<br>David Rosell | lieu Jacques Nicoles. Uncent<br>Exter Fabien Julien<br>Thienry Vincent Nacer                                                                                            |
| P { Xavive Ponc                                                          | Lucl Sélvastien<br>Fabrice                                                                                                                                              |
|                                                                          | Tuitan Génome Xavive Lament<br>David                                                                                                                                    |
| Di                                                                       | nanche 20 Septembre 1992                                                                                                                                                |
| Serios 1<br>Equipe.                                                      | Aslagmy - OLour le Venière<br>H7 - 3                                                                                                                                    |
|                                                                          | Jan Louvie Stephane Bellevelh Stephane Neil Savied Tranck Howe Liouel Tranck Reion J. Mare Longruy (9) Sprison (10) Chrophe Lament Road Stephane Bearrand Daniel Throws |
|                                                                          | Mare                                                                                                                                                                    |