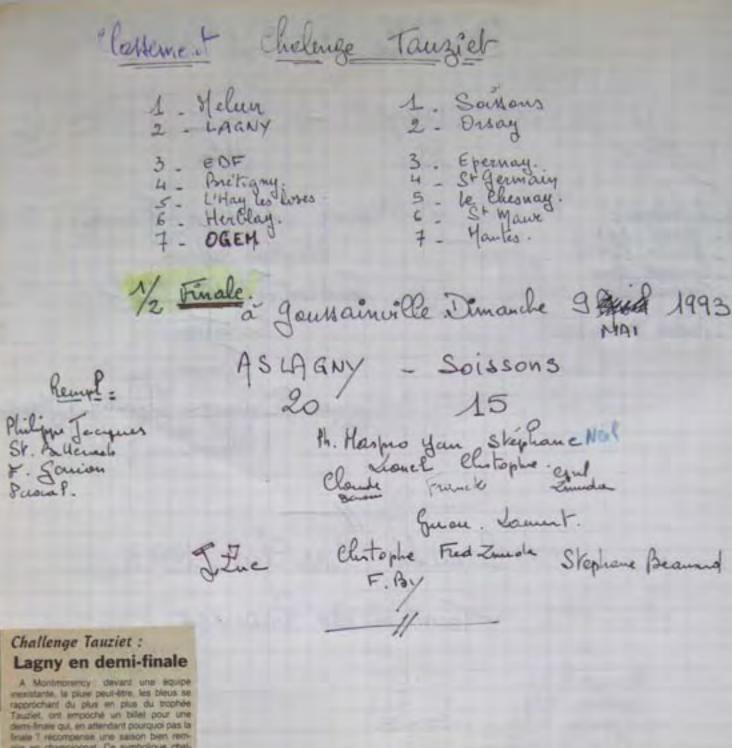

di 30. Climanche 25 seriors match à Montmo-sercy, R.V. 12 h 30 place Foch Tred Zunda Chitaghe Hued Guy The

Dimanche 25 Avril 1993 VITRY - ASL AG Coole Junical Benoj Xavier Franck Nicolal David - V. Bellenh (3) - Nacer (d) - Samboul Julian Techses. - JF: Agenor Ballato Bernard Fred Lost Julien - Cycl Sebostien Franceis Homes Danier Agnic Yan Mathier Samedi Ser Mai 1993. Touver de Bourges Howhelian ASL Styling. ASL -+ Résultat finel 0.0 0.20 1. Corage Nay 5-5 Selection de Centre - ASL 0-0 3. Srewble 4. Swors 21 Journes: [Bernie] | Xavier] - [Here] Franck)
[Cyril] - Hulien Lewis ] - Selwain]
[Fred Last] | Julien Santon G

[So) Damien + Surgnet - Aymeric 5. ASL Sélecker du Centre 7 St Junier Hallien & Transpis Gan 9. Vilians Absents - Ofathien True - Olivier Coulon. 10. Harry. 12. Heutchaun



pie en championnat. Ce symbolique challenge, organist par nos amis meldois en souvenir d'un joueur disparu trigiquement. brait honneur au club en ligurant dans son

A Bourges les cadets de Lagny partici-part pour la première lois à ce presigieux currox, faisaient figure de petit poucet aux ntieu de nombreuses écupes de 1" et 2" divisions. Sans complexe, its surerit se fairs une place au milieu des gros bras ne perdent aucun match devant Granoble. urges. Coarrieze. Placing at se permettant même de faire un corton devant Montchasin. Superse tourno el belle organisason de l'U.S. Berry.

Ecole de nugby: Les jeunes pousses se - hobaient - également, ce 1° mai, sux autres écoles d'ile-de-France et le courage. la ténacité des petts bleus furent récompelisés par une place d'honleur demère les pr